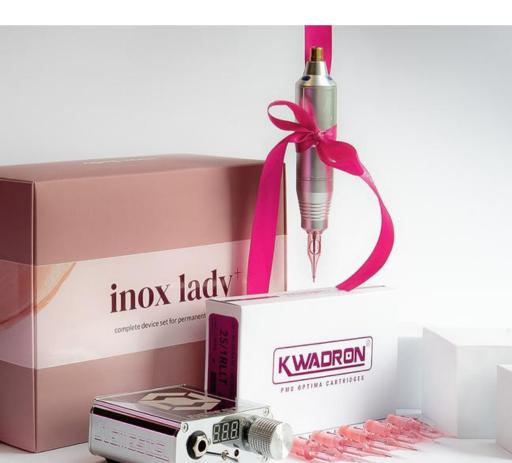

### 04

INOX LADY

### O4 INOX LADY

The wired PMU machine, hailed as the Queen of Powdering, enables you to achieve beautiful effects, whether transparent or heavily powdered. With it, achieving the perfect diffusion is easier and faster, thanks to the special technology allowing for vibrational pigment implantation. Powerful and intuitive.