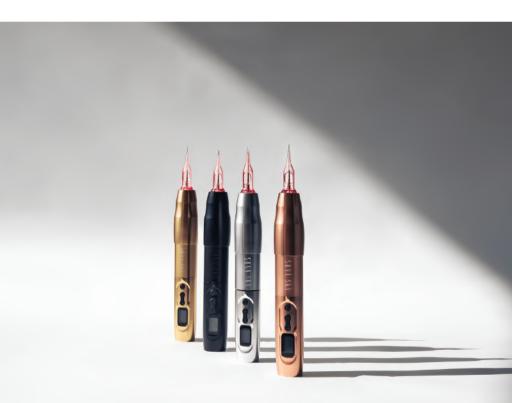

### O1 SONA SKY

Introducing the Sona Sky® wireless permanent makeup machine by Kwadron. Ergonomic, perfectly balanced, lightweight, and slim. It features innovative technological solutions such as Needle Jump Start®, Voltage Stabilization System®, and Ergo Grip Comfort®, ensuring stable, even, and precise work even during longer sessions. Equipped with an additional power module and RCA connector. Elevate your creativity to new heights.