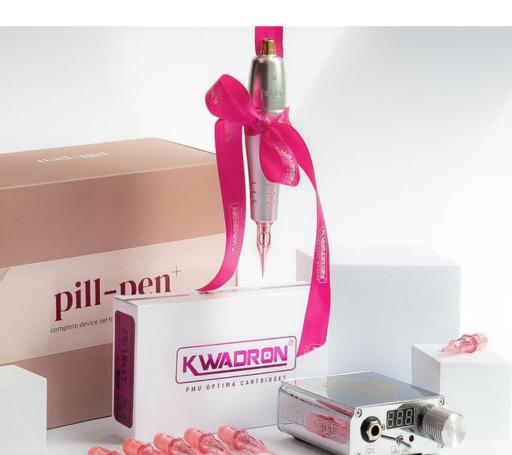

### 03

PILLPEN

A wired PMU machine, perfect for creating soft, naturallylooking powdering and shading. Its lightweight, ergonomic design, and minimal vibrations make long pigmenting sessions less tiring. Ultralight and stable. A gentle touch of beauty.