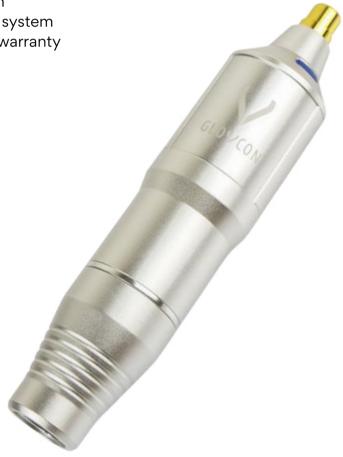

### O1 SONA SKY

Introducing the Sona Sky® wireless permanent makeup machine by Kwadron. Ergonomic, perfectly balanced, lightweight, and slim. It features innovative technological solutions such as Needle Jump Start®, Voltage Stabilization System®, and Ergo Grip Comfort®, ensuring stable, even, and precise work even during longer sessions. Equipped with an additional power module and RCA connector. Elevate your creativity to new heights.

#### Wireless with interchangeable power module and RCA connector

Backup power module + RCA connector. Conduct long pigmenting sessions without a cable, and if needed, you can also connect the machine to the power supply.

#### ErgoGrip Comfort (EC)

The ergonomically designed grip system enhances precision and reduces hand strain, even during prolonged and intensive use, ensuring that working with the Sona Sky machine is more precise and comfortable.

### Voltage Stabilization system (VS)

The voltage stabilization system ensures consistent device performance at every stage of its usage, regardless of the battery charge level. The machine only shuts down when the battery voltage reaches its minimum, guaranteeing uninterrupted operation.

#### Needle Jump Start (JS)

The enhanced start-up system ensures precise and uniform skin puncturing from the very first moments of device operation, regardless of the skin

#### **Specification:**

- Stroke 3.0 mm
- Weight with power module (battery) 110g
- Power supply-700 mAh
- Dimensions-137.5 mm x 23.5 mm
- Working time to-4-5h
- Motor-5W
- Needle extension adjustment-0-5 mm
- Total vibration value-max 2.5 m / s2
- Charging 5V USB-C
- Operating voltage-4.5-12 V
- Handle diameter-19mm