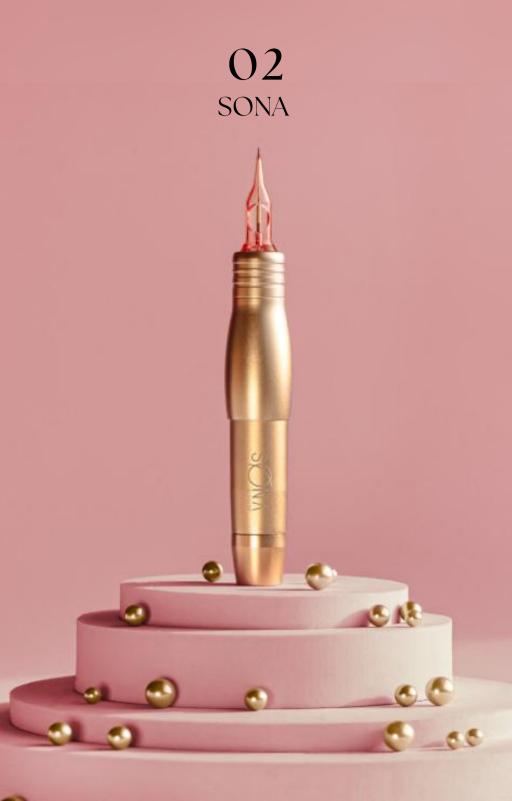

mfortable.

### Voltage Stabilization system (VS)

The voltage stabilization system ensures consistent device performance at every stage of its usage, regardless of the battery charge level. The machine only shuts down when the battery voltage reaches its minimum, guaranteeing uninterrupted operation.

#### Needle Jump Start (JS)

The enhanced start-up system ensures precise and uniform skin puncturing from the very first moments of device operation, regardless of the skin

#### **Specification:**

- Stroke 3.0 mm
- Weight with power module (battery) 110g
- Power supply-700 mAh
- Dimensions-137.5 mm x 23.5 mm
- Working time to-4-5h
- Motor-5W
- Needle extension adjustment-0-5 mm
- Total vibration value-max 2.5 m / s2
- Charging 5V USB-C
- Operating voltage-4.5-12 V
- Handle diameter-19mm





A wired PMU machine, perfect for creating soft, naturallylooking powdering and shading. Its lightweight, ergonomic design, and minimal vibrations make long pigmenting sessions less tiring. Ultralight and stable. A gentle touch of beauty.



# <sup>02</sup> SONA

#### Covered RCA socket

Thanks to the use of a standard RCA socket, the machine can be connected to most power supplies.

#### Needle extension adjustment

The possibility of adjusting needle extension (0-5mm) allows for controlling the pigment flow. This ensures a clean working area, eliminating the formation of pigment "puddles".



#### Ultralight aluminum body

The compact housing, measuring 11cm in length, and a grip with a diameter of only 18mm conceal a highly durable 4W motor. The device's weight is evenly distributed,