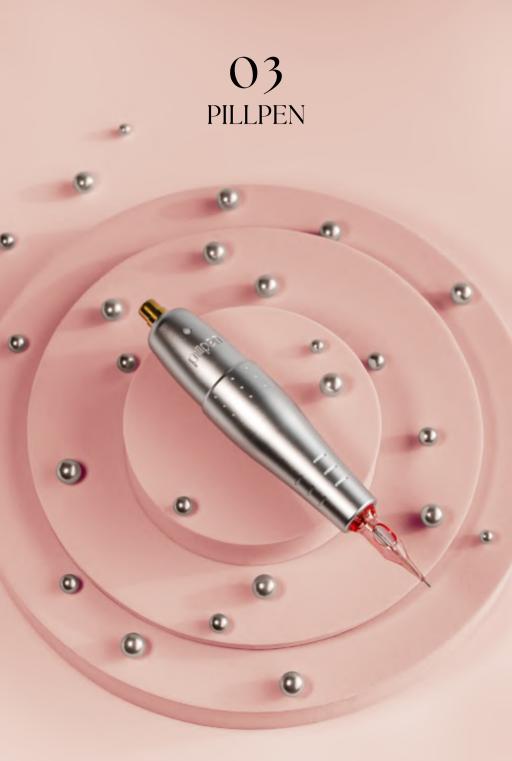

for controlling the pigment flow. This ensures a clean working area, eliminating the formation of pigment "puddles".



#### Ultralight aluminum body

The compact housing, measuring 11cm in length, and a grip with a diameter of only 18mm conceal a highly durable 4W motor. The device's weight is evenly distributed, making it securely fit in your hand and ensuring effortless operation.

# <sup>02</sup> SONA

#### • Specification:

- power: 4W
- grip diameter: 18 mm
- length: 11 cm
- weight: 80g
- stroke: 3 mm (ideal for permanent makeup and micropigmentation)
- stroke regulation: 0-5 mm
- RCA socket (can be used with standard Jack RCA)
- compatible with GLOVCON Sona power supply as well as any other standard power supply
- lightweight construction
- failure-free system

12-month guarantee



The wired PMU machine, known as the King of Details, empowers you to create beautiful, intricate lace-like details. Ideal for contours and lines, its vibration-dampening technology enhances precision, significantly reducing working time. Powerful, stable, and ergonomic.



#### **RCA** socket

Thanks to the use of a standard RCA socket, the machine can be connected to most power supplies.

#### Needle extension adjustment

The possibility of adjusting needle extension (0-5mm) allows for controlling the pigment flow. This ensures a clean working area, eliminating the formation of pigment "puddles."

#### Aluminum body

The compact housing, measuring only 11cm in length, and the grip with a diameter of just 17mm conceal a very durable 4.5W motor, ensuring effective pigment implantation und